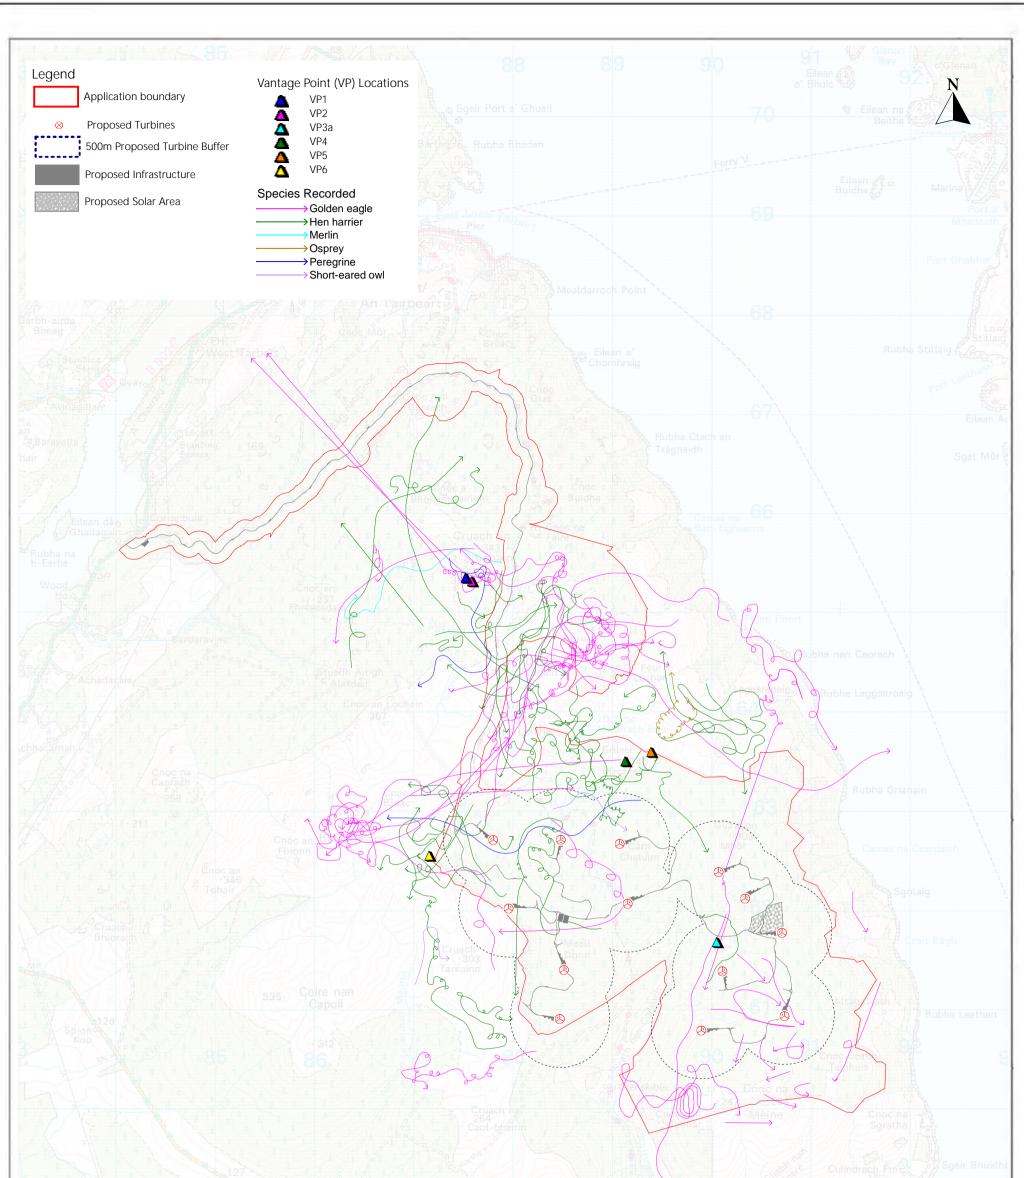

| 2                           |            |    | NA TERMINE          | Glenrausdell 1. 2. 11 Cnoc en                                                                                                                              | <u>KON, 1243</u>                                                                                                        |            |          |                         | AN 11 2                         |
|-----------------------------|------------|----|---------------------|------------------------------------------------------------------------------------------------------------------------------------------------------------|-------------------------------------------------------------------------------------------------------------------------|------------|----------|-------------------------|---------------------------------|
| SCOTTISHPOWER<br>RENEWABLES |            |    |                     | This map contains data from the following sources:<br>Ordnance Survey (2021)<br>@ Crown copyright. All rights reserved 2021.<br>1 licence number 010031673 | Earraghail Renewable Energy DevelopmentOrnithologyFigure 9.6aTarget Species Flight Activity – Raptors and Owls (Year 1) |            |          |                         |                                 |
|                             |            |    |                     |                                                                                                                                                            | 1:40,000 Scale @A3                                                                                                      |            |          |                         |                                 |
|                             | 17/12/2021 | MR | Final Issue Comment |                                                                                                                                                            |                                                                                                                         | Date       | Rev<br>A | Dwg No.<br>EHAIL-AV-001 | Datum: OSGB36<br>Projection: TM |
| I.                          | Date       | By |                     |                                                                                                                                                            |                                                                                                                         | 17/12/2021 |          |                         |                                 |